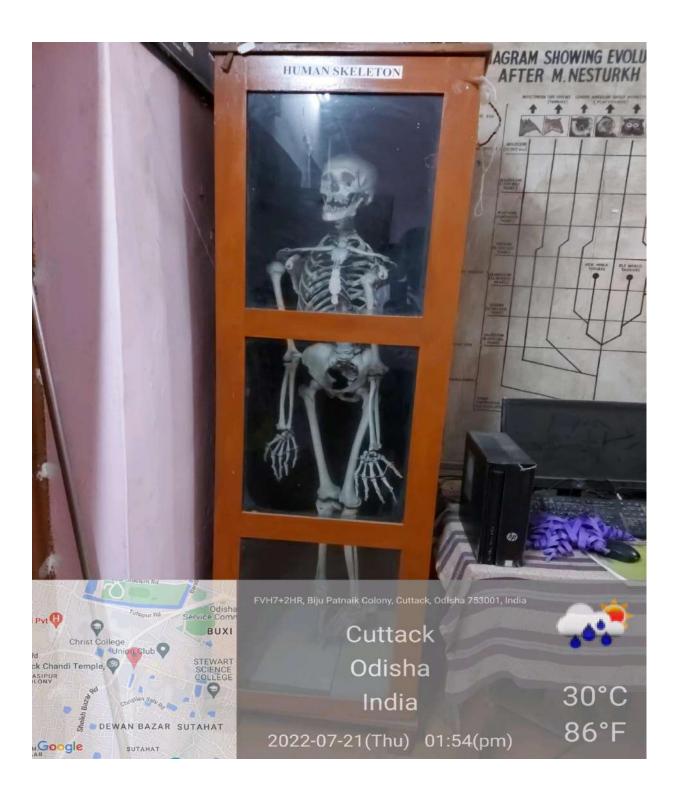

### 1. ANTHROPOLOGY DEPARTMENT

**Exterior View** 

**Seminar Library** 

**Human Skeleton in Anthropology Lab** 