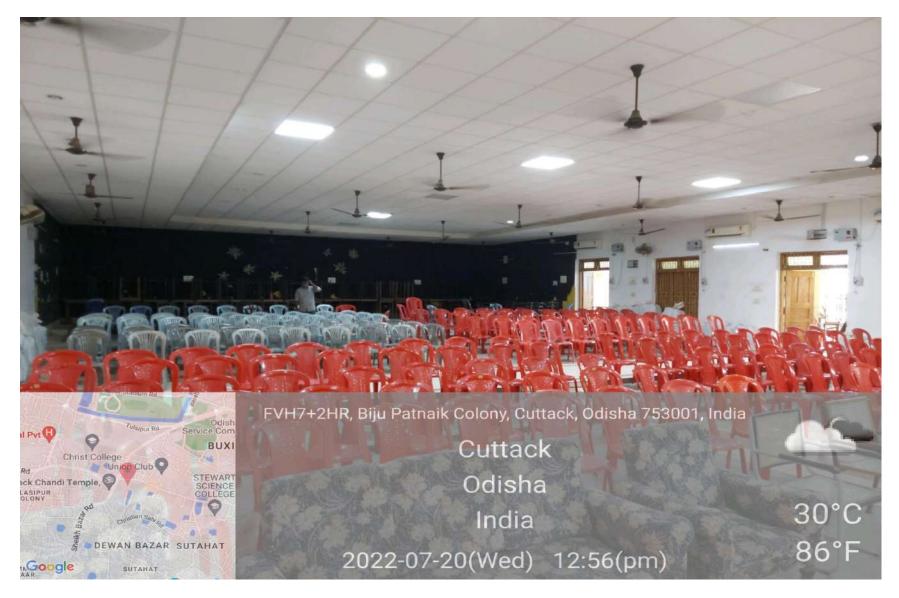

# 1. AUDITORIUM

**Auditorium Ground Floor (Exterior View)** 

**Entrance of the Auditorium (Ground Floor)** 

**Auditorium (Interior view- front to back)** 

Auditorium (Interior view- mid back to front)