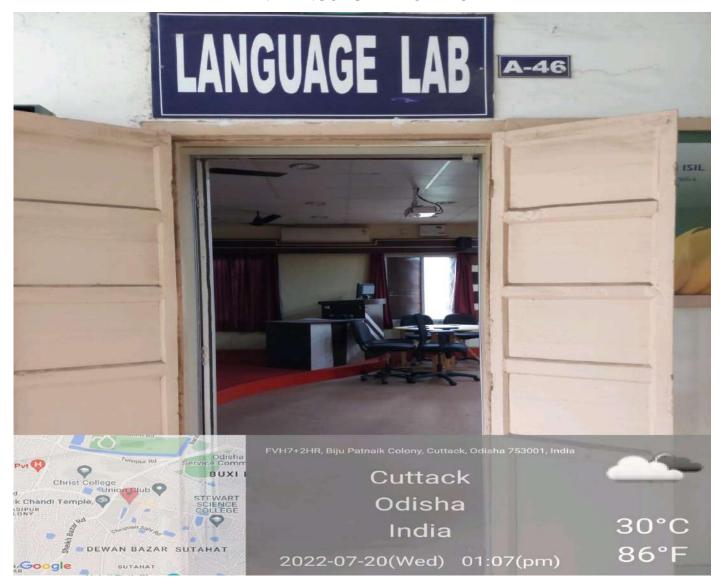

## 4. LANGUAGE LABORATORY

**Language Lab (Entrance View)** 

Language Lab (view from front to back)

**Language Lab (view from mid back to front)** 