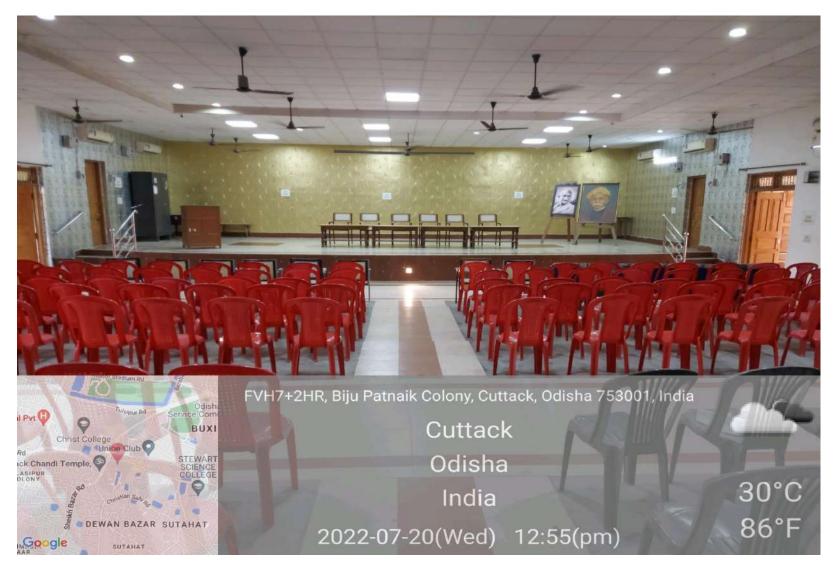

# 1. AUDITORIUM

**Auditorium Ground Floor (Exterior View)** 

**Entrance of the Auditorium (Ground Floor)** 

**Auditorium (Interior view- front to back)** 

Auditorium (Interior view- mid back to front)