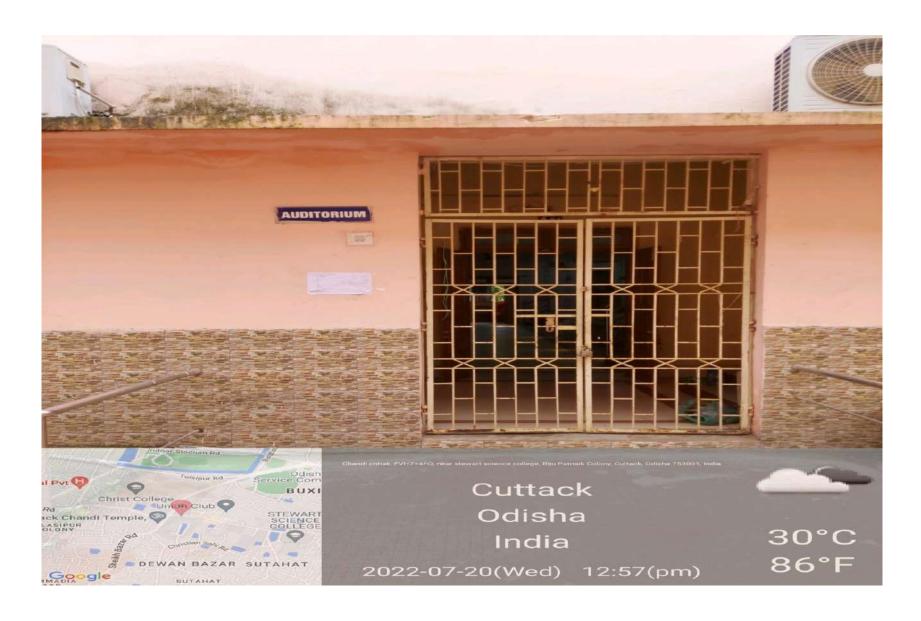

# 1. AUDITORIUM

**Auditorium Ground Floor (Exterior View)** 

**Entrance of the Auditorium (Ground Floor)** 

**Auditorium (Interior view- front to back)** 

Auditorium (Interior view- mid back to front)