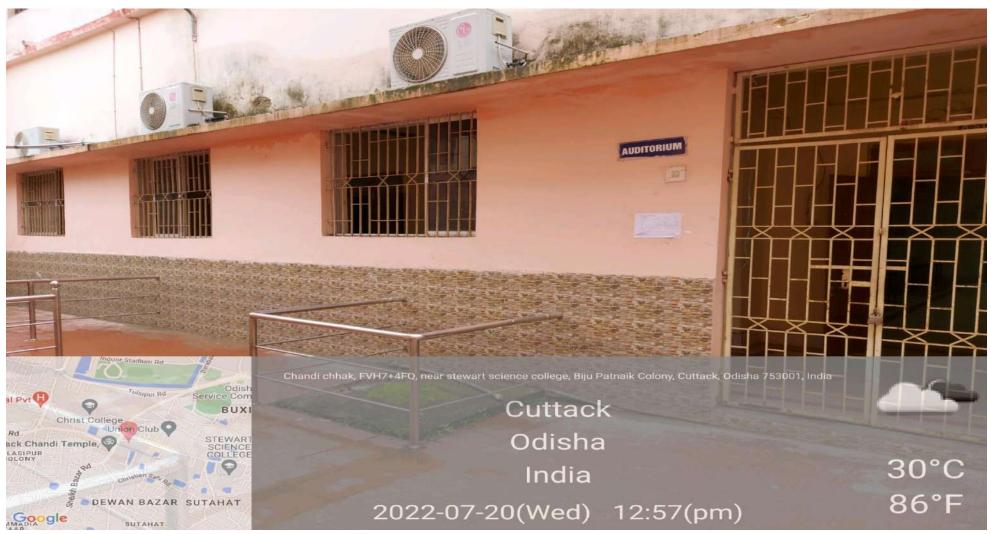

# 1. AUDITORIUM

**Auditorium Ground Floor (Exterior View)** 

**Entrance of the Auditorium (Ground Floor)** 

**Auditorium (Interior view- front to back)** 

Auditorium (Interior view- mid back to front)