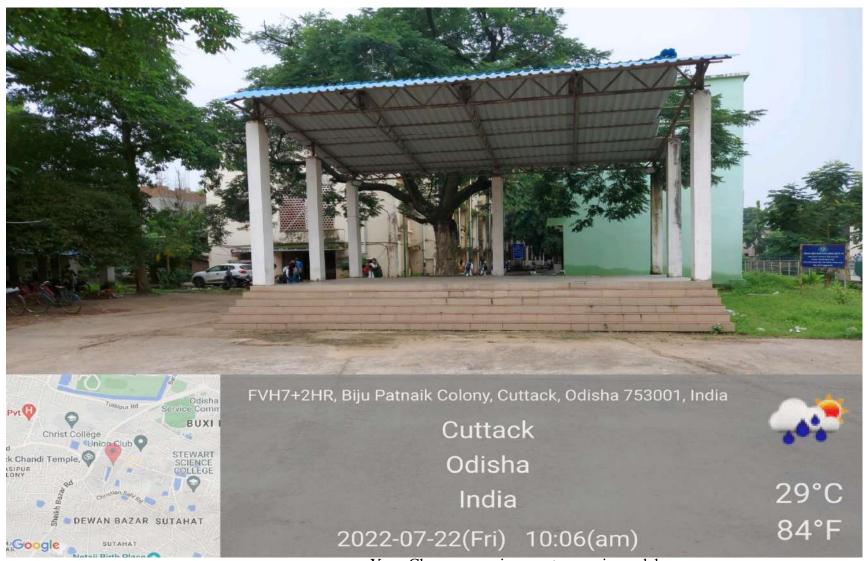

## 12. OPEN AIR PANDAL

Yoga Classes are going on at open air pandal

Yoga class is conducted on open air pandal