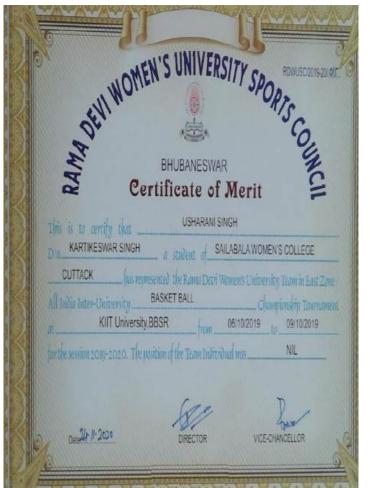

ndia Inter-University / InterGollege Badminton Competition
at Stusathya Sai College for Women of the Seasion 2022-23 for the
session 2022-23 The position of the Jeam / Indivisual was Runners - UP

Chairperson, RG Council

Director, Sports Council

AMA DEVI WOMEN'S UNIVERSAL 392

SPORTS COUNCIL Certificate of Merit

This is to certify that Mancsha Lakera

a student of Sharlabala Women's (Auto) College, Ctc has represented the

Rama Devi Women's University team in the East Zone / Ill India Inter-University / Inter
College Backmenten Competition

at Strussathya Sai College for women of No. 12.23 to 08.02.23 for the

session 2022-23 The position of the Jeam/Indivisual was Runner up

Type trusque to the Council Chairperson, PG Council Vice-Chancellor

**ACHIVEMENTS IN BADMINTON 2022-23** 















RAMA DEVI WOMEN'S UNIVERSAL 387
Vidya Vihar, Bhubaneswar

# SPORTS COUNCIL Certificate of Merit

| This is to certify that &u | cky Mohanta                                   |                      |
|----------------------------|-----------------------------------------------|----------------------|
| a student of Shailabala    | Women's (fut) College , ctc                   | has represented the  |
| Rama Devi Vomen's Universi | ty team in the East Zone / All India Inter    | -University / Inter- |
| College Basketb            |                                               | Competition          |
| of S. B. Women's Could     | ) College, Ct. from 11.11.22 10               | 11 · 11 · 22 for the |
| session 2022 - 2023        | The position of the Jeam / Indivinual was Lum | ia