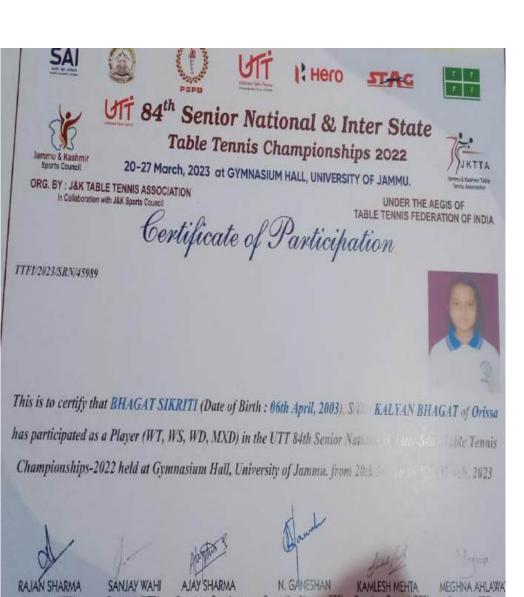

Sikriti Bhagat - champion at Table tennis tournament inter University competitions in Odisha. She has also participated in National and inter State table tennis Championship