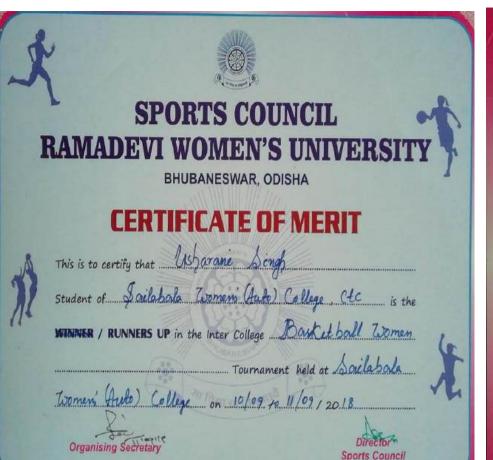

ll India Inter-University / InterGollege Badminton Competition
at Stusathya Sai College for Women of the Seasion 2022-23 for the
session 2022-23 The position of the Jeam / Indivisual was Runners - UP

Chairperson, RG Council

Director, Sports Council

AMA DEVI WOMEN'S UNIVERSAL 392

SPORTS COUNCIL Certificate of Merit

This is to certify that Mancsha Lakera

a student of Sharlabala Women's (Auto) College, Ctc has represented the

Rama Devi Women's University team in the East Zone / Ill India Inter-University / Inter
College Backmenten Competition

at Strussathya Sai College for women of No. 12.23 to 08.02.23 for the

session 2022-23 The position of the Jeam/Indivisual was Runner up

Type trusque to the Council Chairperson, PG Council Vice-Chancellor

**ACHIVEMENTS IN BADMINTON 2022-23** 















RAMA DEVI WOMEN'S UNIVERSAL 387
Vidya Vihar, Bhubaneswar

# SPORTS COUNCIL Certificate of Merit

| This is to certify that &u | cky Mohanta                                   |                      |
|----------------------------|-----------------------------------------------|----------------------|
| a student of Shailabala    | Women's (fut) College , ctc                   | has represented the  |
| Rama Devi Vomen's Universi | ty team in the East Zone / All India Inter    | -University / Inter- |
| College Basketb            |                                               | Competition          |
| of S. B. Women's Could     | ) College, Ct. from 11.11.22 10               | 11 · 11 · 22 for the |
| session 2022 - 2023        | The position of the Jeam / Indivinual was Lum