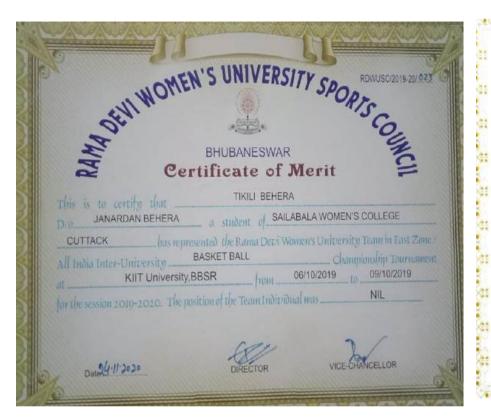

er-University / InterGollege Badminton Competition
at Stusathya Sai College for Women of the Seasion 2022-23 for the
session 2022-23 The position of the Jeam / Indivisual was Runners - UP

Chairperson, RG Council

Director, Sports Council

AMA DEVI WOMEN'S UNIVERSAL 392

SPORTS COUNCIL Certificate of Merit

This is to certify that Mancsha Lakera

a student of Sharlabala Women's (Auto) College, Ctc has represented the

Rama Devi Women's University team in the East Zone / Ill India Inter-University / Inter
College Backmenten Competition

at Strussathya Sai College for women of No. 12.23 to 08.02.23 for the

session 2022-23 The position of the Jeam/Indivisual was Runner up

Type trusque to the Council Chairperson, PG Council Vice-Chancellor

**ACHIVEMENTS IN BADMINTON 2022-23** 















RAMA DEVI WOMEN'S UNIVERSAL 387
Vidya Vihar, Bhubaneswar

# SPORTS COUNCIL Certificate of Merit

| This is to certify that &u | cky Mohanta                                   |                      |
|----------------------------|-----------------------------------------------|----------------------|
| a student of Shailabala    | Women's (fut) College , ctc                   | has represented the  |
| Rama Devi Vomen's Universi | ty team in the East Zone / All India Inter    | -University / Inter- |
| College Basketb            |                                               | Competition          |
| of S. B. Women's Could     | ) College, Ct. from 11.11.22 10               | 11 · 11 · 22 for the |
| session 2022 - 2023        | The position of the Jeam / Indivinual was Lum | ia's Up