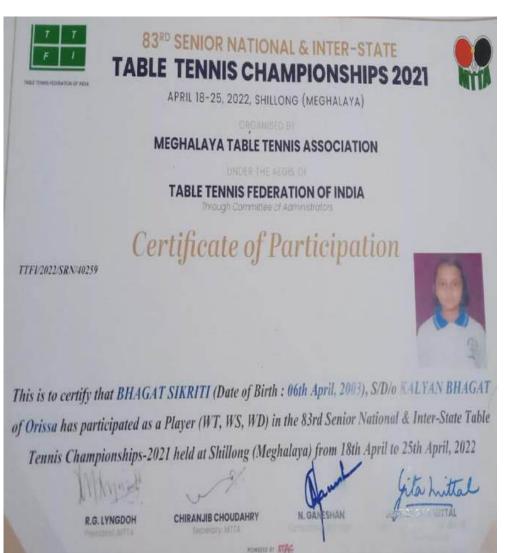

Sikriti Bhagat - champion at Table tennis tournament inter University competitions in Odisha. She has also participated in National and inter State table tennis Championship