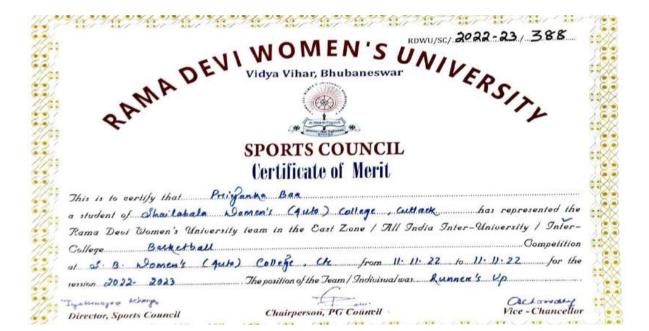

# SPORTS COUNCIL Certificate of Merit

| This is to certify that &u | cky Mohanta                                   |                      |
|----------------------------|-----------------------------------------------|----------------------|
| a student of Shailabala    | Women's (fut) College , ctc                   | has represented the  |
| Rama Devi Vomen's Universi | ty team in the East Zone / All India Inter    | -University / Inter- |
| College Basketb            |                                               | Competition          |
| of S. B. Women's Could     | ) College, Ct. from 11.11.22 10               | 11 · 11 · 22 for the |
| session 2022 - 2023        | The position of the Jeam / Indivinual was Lum | ia's Up              |
| Typhicagne schools         | £                                             | actoriany.           |
| Director, Sports Council   | Chairperson, PG Council                       | Vice - Chancellor    |

**ACHIEVEMENTS IN BASKET BALL** 