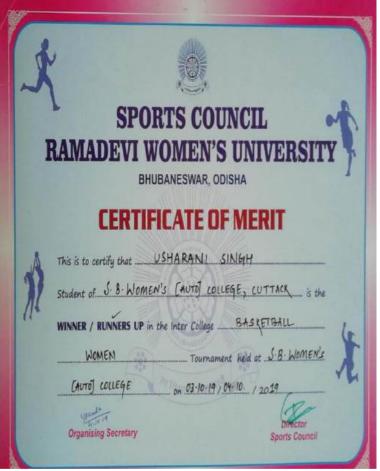

India Inter-University / InterGollege Badminton Competition
at Stusathya Sai College for Women of the Seasion 2022-23 for the
session 2022-23 The position of the Jeam / Indivisual was Runners - UP

Chairperson, RG Council

Director, Sports Council

AMA DEVI WOMEN'S UNIVERSAL 392

SPORTS COUNCIL Certificate of Merit

This is to certify that Mancsha Lakera

a student of Sharlabala Women's (Auto) College, Ctc has represented the

Rama Devi Women's University team in the East Zone / Ill India Inter-University / Inter
College Backmenten Competition

at Strussathya Sai College for women of No. 12.23 to 08.02.23 for the

session 2022-23 The position of the Jeam/Indivisual was Runner up

Type trusque to the Council Chairperson, PG Council Vice-Chancellor

**ACHIVEMENTS IN BADMINTON 2022-23** 















RAMA DEVI WOMEN'S UNIVERSAL 387
Vidya Vihar, Bhubaneswar

# SPORTS COUNCIL Certificate of Merit

| This is to certify that &u | cky Mohanta                                   |                      |
|----------------------------|-----------------------------------------------|----------------------|
| a student of Shailabala    | Women's (fut) College , ctc                   | has represented the  |
| Rama Devi Vomen's Universi | ty team in the East Zone / All India Inter    | -University / Inter- |
| College Basketb            |                                               | Competition          |
| of S. B. Women's Could     | ) College, Ct. from 11.11.22 10               | 11 · 11 · 22 for the |
| session 2022 - 2023        | The position of the Jeam / Indivinual was Lum |