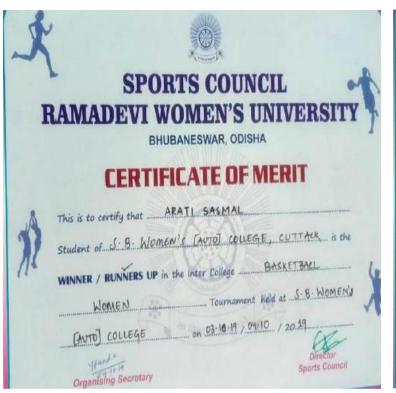

# SPORTS COUNCIL Certificate of Merit

| This is to certify that &u | cky Mohanta                                   |                      |
|----------------------------|-----------------------------------------------|----------------------|
| a student of Shailabala    | Women's (fut) College , ctc                   | has represented the  |
| Rama Devi Vomen's Universi | ty team in the East Zone / All India Inter    | -University / Inter- |
| College Basketb            |                                               | Competition          |
| of S. B. Women's Could     | ) College, Ct. from 11.11.22 10               | 11 · 11 · 22 for the |
| session 2022 - 2023        | The position of the Jeam / Indivinual was Lum | ia's Up              |
| Typhicagne schools         | £                                             | actoriany.           |
| Director, Sports Council   | Chairperson, PG Council                       | Vice - Chancellor    |

**ACHIEVEMENTS IN BASKET BALL** 