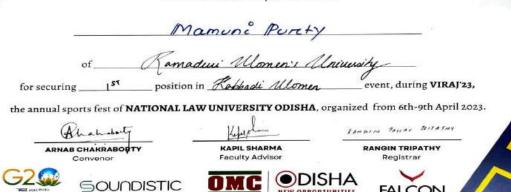

#### NATIONAL LAW UNIVERSITY ODISHA

## Certificate of Merit

This certificate is presented to

| of           |     | Romadui | Momen's | University |                          |
|--------------|-----|---------|---------|------------|--------------------------|
| for securing | 127 | V       |         | 1          | _ event, during VIRAJ'2; |

the annual sports fest of NATIONAL LAW UNIVERSITY ODISHA, organized from 6th-9th April 2023.

RANGIN TRIPATHY Registrar

| -E1                      | Vidya Vihar, Bhubaneswar                 | /sc/2022-23/3 |
|--------------------------|------------------------------------------|---------------|
| ADL                      | Vidya Vihar, Bhubaneswar                 | ERC           |
| VW.                      | (◎)                                      | 3/2           |
| 5,                       | ( Companyor )                            | 1             |
|                          | SPORTS COUNCIL                           |               |
|                          | Certificate of Merit                     |               |
| 76                       | Manisha darra                            |               |
| a student of Sharlabal   | a women's (Auto) college, ctc            | has represen  |
|                          | sily team in the East Zone / All India   |               |
| Callege                  | _ / / / 0                                |               |
| a & B Nomen's CAUto      | conege, c+c /mag. 11. 22                 | 6 30.11.22    |
|                          | The position of the Jeam / Indicious was |               |
| "Tyskiniagre Acherya     | 6                                        | actor         |
| Director, Sports Council | Chairperson, PG Council                  | Vice - Ch     |