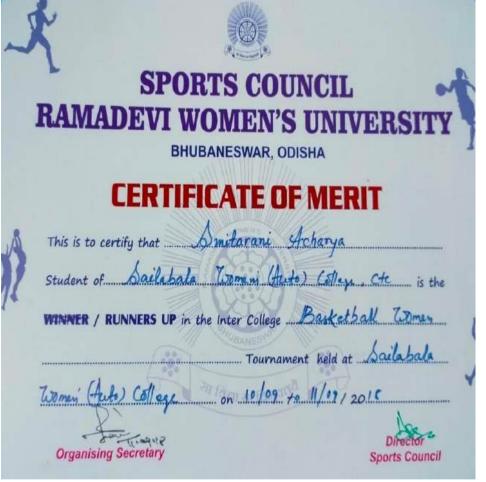

ia Inter-University / InterGollege Badminton Competition
at Stusathya Sai College for Women of the Seasion 2022-23 for the
session 2022-23 The position of the Jeam / Indivisual was Runners - UP

Chairperson, RG Council

Director, Sports Council

AMA DEVI WOMEN'S UNIVERSAL 392

SPORTS COUNCIL Certificate of Merit

This is to certify that Mancsha Lakera

a student of Sharlabala Women's (Auto) College, Ctc has represented the

Rama Devi Women's University team in the East Zone / Ill India Inter-University / Inter
College Backmenten Competition

at Strussathya Sai College for women of No. 12.23 to 08.02.23 for the

session 2022-23 The position of the Jeam/Indivisual was Runner up

Type trusque to the Council Chairperson, PG Council Vice-Chancellor

**ACHIVEMENTS IN BADMINTON 2022-23** 















RAMA DEVI WOMEN'S UNIVERSAL 387
Vidya Vihar, Bhubaneswar

# SPORTS COUNCIL Certificate of Merit

| This is to certify that &u | cky Mohanta                                   |                      |
|----------------------------|-----------------------------------------------|----------------------|
| a student of Shailabala    | Women's (fut) College , ctc                   | has represented the  |
| Rama Devi Vomen's Universi | ty team in the East Zone / All India Inter    | -University / Inter- |
| College Basketb            |                                               | Competition          |
| of S. B. Women's Could     | ) College, Ct. from 11.11.22 10               | 11 · 11 · 22 for the |
| session 2022 - 2023        | The position of the Jeam / Indivinual was Lum | ia's