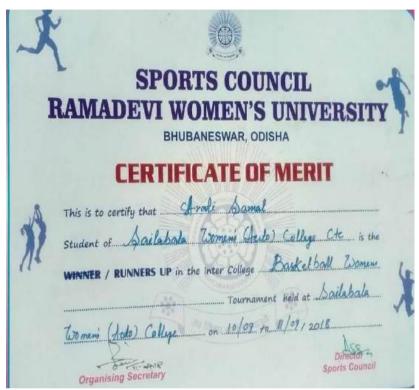

# SPORTS COUNCIL Certificate of Merit

| This is to certify that &u | cky Mohanta                                   |                      |
|----------------------------|-----------------------------------------------|----------------------|
| a student of Shailabala    | Women's (fut) College , ctc                   | has represented the  |
| Rama Devi Vomen's Universi | ty team in the East Zone / All India Inter    | -University / Inter- |
| College Basketb            |                                               | Competition          |
| of S. B. Women's Could     | ) College, Ct. from 11.11.22 10               | 11 · 11 · 22 for the |
| session 2022 - 2023        | The position of the Jeam / Indivinual was Lum | ia's Up              |
| Typhicagne schools         | £                                             | actoriany.           |
| Director, Sports Council   | Chairperson, PG Council                       | Vice - Chancellor    |

**ACHIEVEMENTS IN BASKET BALL** 