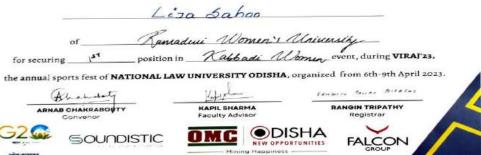

#### NATIONAL LAW UNIVERSITY ODISHA

## Certificate of Merit

This certificate is presented to

| *              | Pus      | а Lакпа   |            |                                   |
|----------------|----------|-----------|------------|-----------------------------------|
| of             | Ramadeni | Women's   | University |                                   |
| for securings1 | 12,000   | Kebbadi 1 | 1          | _ event, during <b>VIRAJ'23</b> , |

the annual sports fest of NATIONAL LAW UNIVERSITY ODISHA, organized from 6th-9th April 2023.

RAMBIN PAULE BITASHY RANGIN TRIPATHY

Registrar

SOUNDISTIC