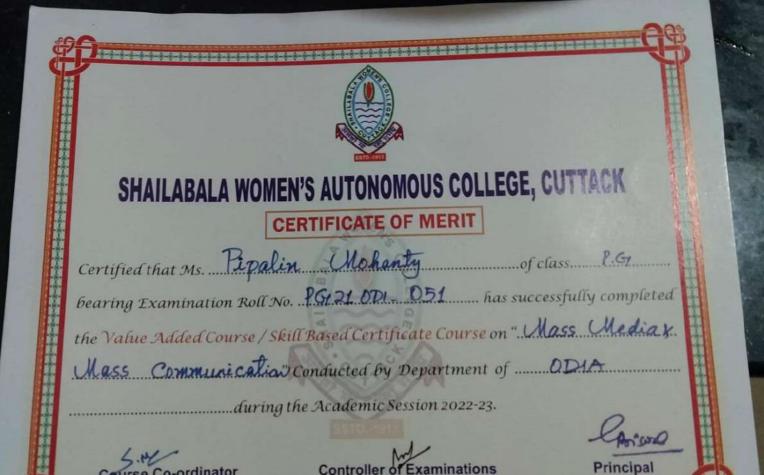

| ased Certificate Course on | " Medern Banking        |
| Insurance and Financial Market" Con | ducted by Department of    | Economics               |
| during the                          | Academic Session 2022-23.  |                         |
| ho. A                               |                            | larcono                 |



## CERTIFICATE OF MERIT

Certified that Ms. Subhasmita Tanai of class PG IInd Yn

the Value Added Course / Skill Based Certificate Course on "...P.e.dagogical... bearing Examination Roll No. P.S. 21 E.D.V. - QO.2....... has successfully completed

Perspective in Education" Conducted by Department of .... Educated

.....during the Academic Session 2023-24.

Course Co-ordinator

ntroller of Examination

Head of the Department
P.G. Dept. of Education





## SHAILABALA WOMEN'S AUTONOMOUS COLLEGE, CUTTACK

## CERTIFICATE OF MERIT

bearing Examination Roll No. Phaish -056 has successfully completed Certified that Ms. Bandita Priyadousani Sahoo of class Pg and year

the Value Added Course / Skill Based Certificate Course on "MEDIA LEKHAN "Conducted by Department of ... HINDI

......during the Academic Session 2022-23.

Course Co-ordinator

Controller of Examinations



### CERTIFICATE OF MERIT

| Certified that Ms. Anpita Priyadansinee of class. pg 2ng year.                      |
|-------------------------------------------------------------------------------------|
| bearing Examination Roll No                                                         |
| the Value Added Course / Skill Based Certificate Course on ". Preschool . Education |